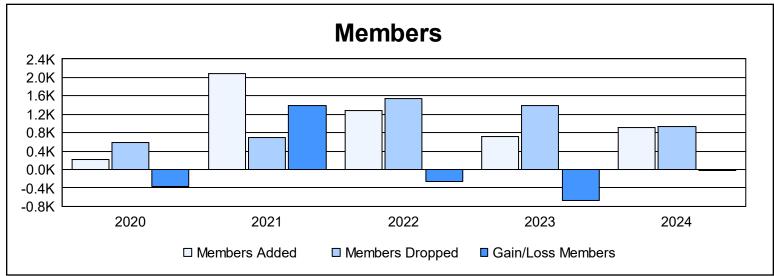

District 3232F1 As of June 2024 Cumulative

| Year      | New<br>Clubs | Dropped<br>Clubs | Gain/<br>Loss<br>Clubs | New<br>Members | Charter<br>Members | Reinstate<br>Members | Transfer<br>Members | Total<br>Member<br>Added | Total<br>Members<br>Dropped | Gain/<br>Loss<br>Members |
|-----------|--------------|------------------|------------------------|----------------|--------------------|----------------------|---------------------|--------------------------|-----------------------------|--------------------------|
| 2019-2020 | 0            | 8                | -8                     | 132            | 28                 | 42                   | 7                   | 209                      | 586                         | -377                     |
| 2020-2021 | 65           | 1                | 64                     | 823            | 1,210              | 32                   | 16                  | 2,081                    | 699                         | 1,382                    |
| 2021-2022 | 15           | 23               | -8                     | 726            | 462                | 84                   | 17                  | 1,289                    | 1,546                       | -257                     |
| 2022-2023 | 1            | 9                | -8                     | 396            | 170                | 84                   | 73                  | 723                      | 1,390                       | -667                     |
| 2023-2024 | 5            | 11               | -6                     | 671            | 156                | 33                   | 57                  | 917                      | 939                         | -22                      |
| Average   | 17           | 10               | 7                      | 550            | 405                | 55                   | 34                  | 1,044                    | 1,032                       | 12                       |