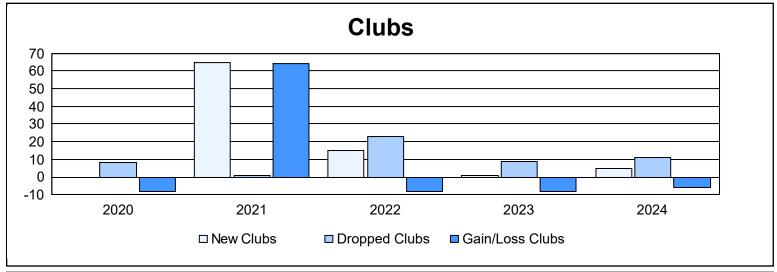

District 3232F1 As of June 2024 Cumulative

| Year      | New<br>Clubs | Dropped<br>Clubs | Gain/<br>Loss<br>Clubs | New<br>Members | Charter<br>Members | Reinstate<br>Members | Transfer<br>Members | Total<br>Member<br>Added | Total<br>Members<br>Dropped | Gain/<br>Loss<br>Members |
|-----------|--------------|------------------|------------------------|----------------|--------------------|----------------------|---------------------|--------------------------|-----------------------------|--------------------------|
| 2019-2020 | 0            | 8                | -8                     | 132            | 28                 | 42                   | 7                   | 209                      | 586                         | -377                     |
| 2020-2021 | 65           | 1                | 64                     | 823            | 1,210              | 32                   | 16                  | 2,081                    | 699                         | 1,382                    |
| 2021-2022 | 15           | 23               | -8                     | 726            | 462                | 84                   | 17                  | 1,289                    | 1,546                       | -257                     |
| 2022-2023 | 1            | 9                | -8                     | 396            | 170                | 84                   | 73                  | 723                      | 1,390                       | -667                     |
| 2023-2024 | 5            | 11               | -6                     | 671            | 156                | 33                   | 57                  | 917                      | 939                         | -22                      |
| Average   | 17           | 10               | 7                      | 550            | 405                | 55                   | 34                  | 1,044                    | 1,032                       | 12                       |